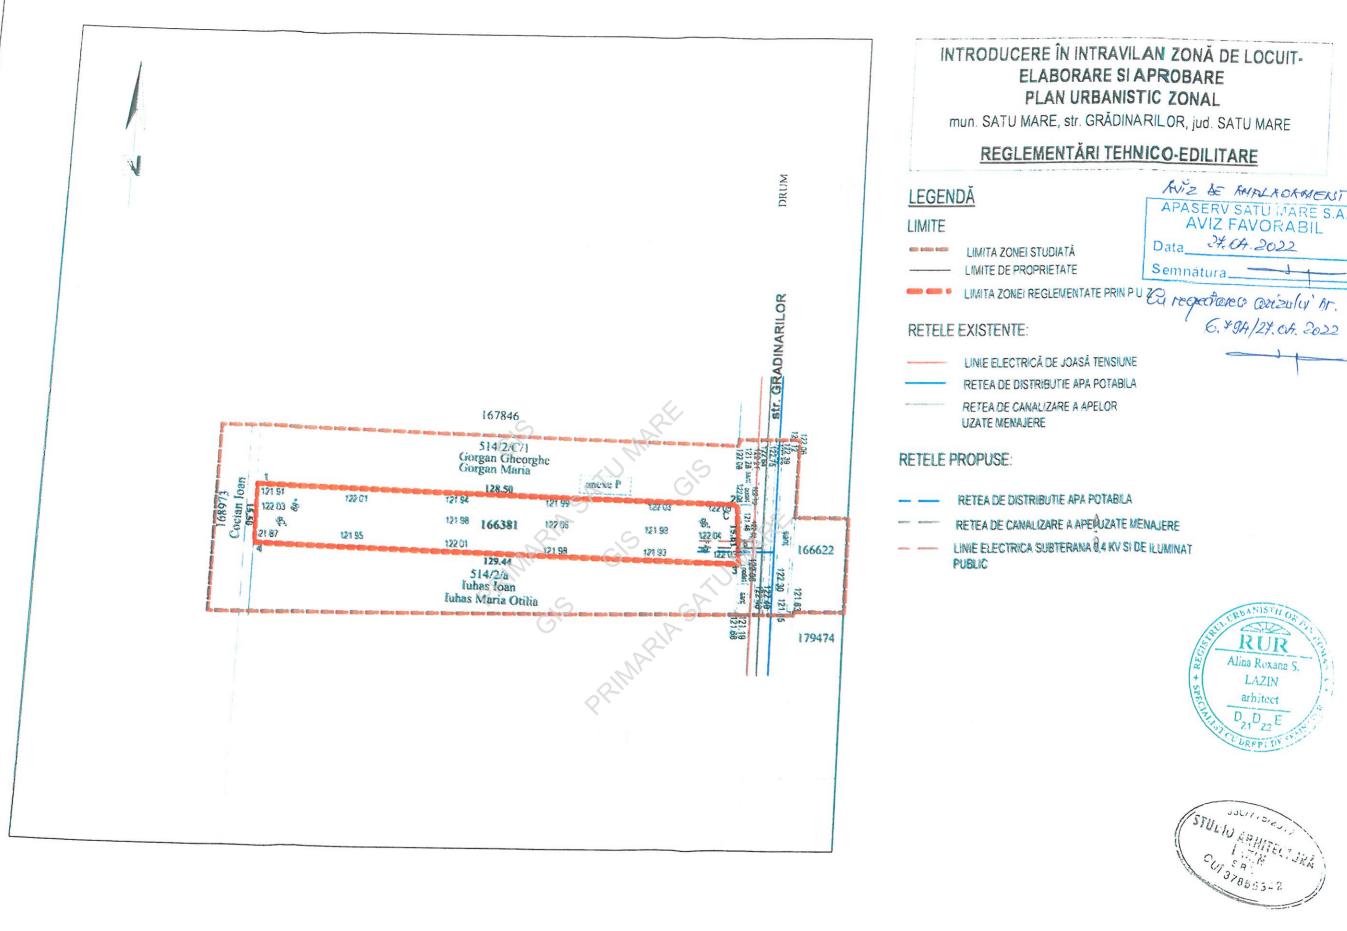

## INTRODUCERE ÎN INTRAVILAN ZONĂ DE LOCUIT-ELABORARE SI APROBARE PLAN URBANISTIC ZONAL mun. SATU MARE, str. GRĂDINARILOR, jud. SATU MARE

## REGLEMENTĂRI TEHNICO-EDILITARE

Data 24.04.2022 Semnátura\_

LINIE ELECTRICĂ DE JOASĂ TENSIUNE RETEA DE DISTRIBUTIE APA POTABILA RETEA DE CANALIZARE A APELOR

RETEA DE DISTRIBUTIE APA POTABILA RETEA DE CANALIZARE À APENIZATE MENALERE LINIE ELECTRICA SUBTERANA 0,4 KV SI DE ILUMINAT

AVIZ & AMALADAMENT

APASERV SATU MARE S.A. AVIZ FAVORABIL

| DDUCERE ÎN I<br>RE, str. GRĂDII            | NTRAVILAN ZONĂ DE LOCUIT<br>VARILOR, nr.cad. 166381, jud. SATU MARE   | PR.NR. 372/<br>2021<br>PL.NR. E4                         |
|--------------------------------------------|-----------------------------------------------------------------------|----------------------------------------------------------|
| FICIAR : OROS ALIN și OROS MONICA-NICOLETA |                                                                       | FAZA: P.U.Z.                                             |
| DATA                                       | REGLEMENTĂRI TEHNICO-<br>EDILITARE                                    | SCARA                                                    |
| Noiembrie<br>2021                          |                                                                       | 1 1 000                                                  |
|                                            | DDUCERE ÎN I<br>RE, str. GRĂDII<br>CIAR : OROS J<br>DATA<br>Noiembrie | DATA<br>REGLEMENTĂRI TEHNICO-<br>Noiembrie<br>EDIL ITARE |